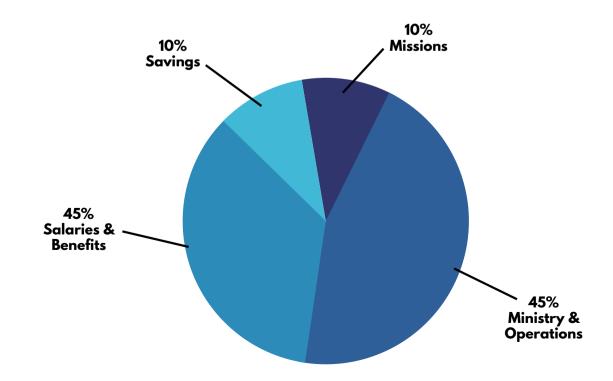

## **POTENTIAL BUDGET PLAN**

• Percentage-based

If we followed a percentage-based budget displayed on the previous page (with a YTD monthly income average of \$8,500.00) it would give us the following bucket totals: