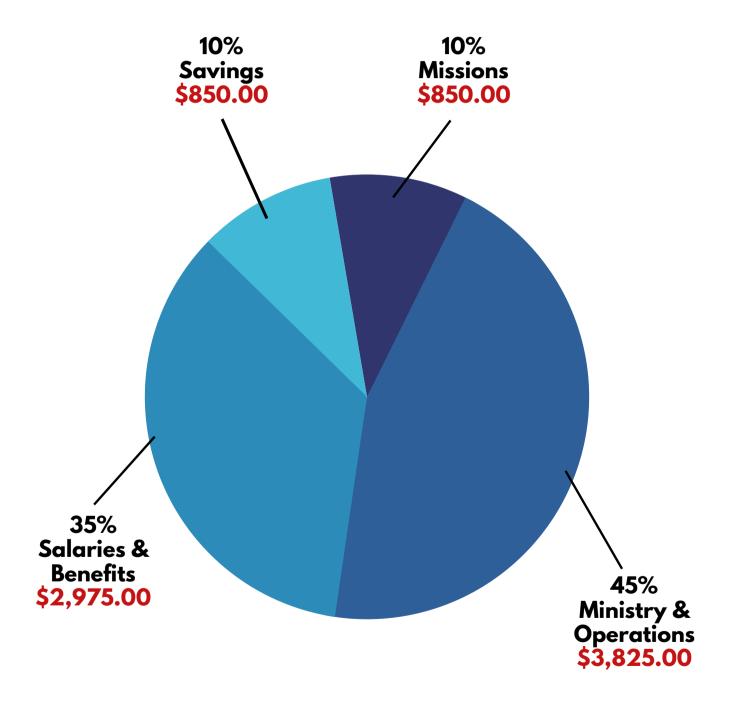

\*Monthly income total used in this potential budget allocation plan: \$8,500.00

## **POTENTIAL BUDGET PLAN**

• Percentage-based

If we followed a percentage-based budget displayed on the previous page (with a YTD monthly income average of \$8,500.00) it would give us the following bucket totals:

# 35% OF YTD MONTHLY INCOME AVERAGE = \$2,975.00

### 45% OF YTD MONTHLY INCOME AVERAGE = \$3,825.00